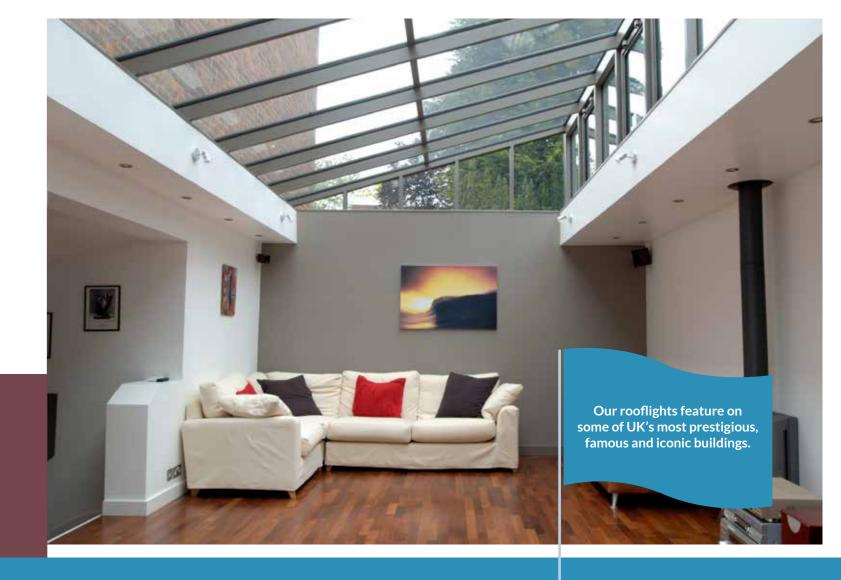

Lonsdale rooflights feature on some of the most prestigious and historic buildings in the country including 10 Downing Street, Buckingham Palace, St Pancras Station and the National Gallery. With a range of systems chosen by architects for projects like these, we continue to set the standard for overhead glazing in