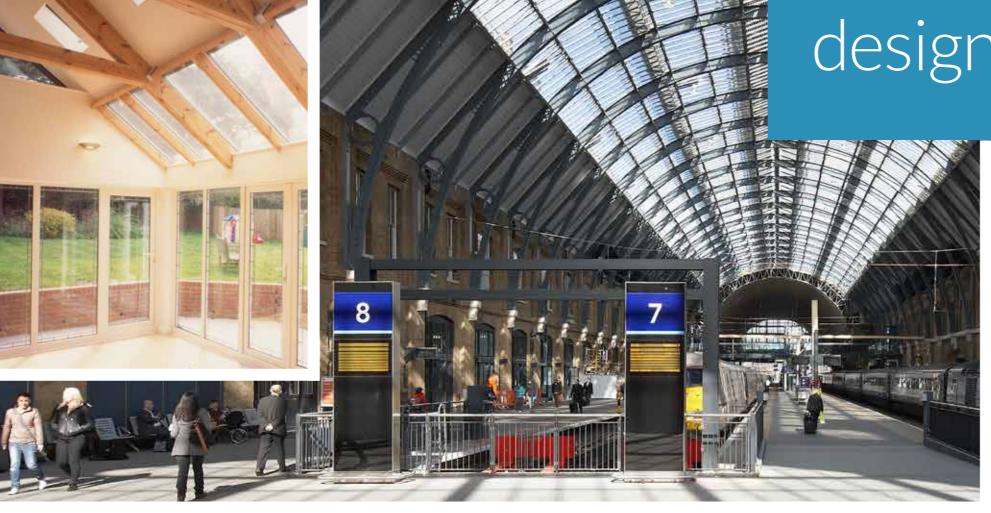

Lonsdale rooflights feature on some of the most prestigious and historic buildings in the country including 10 Downing Street, Buckingham Palace, St Pancras Station and the National Gallery. With a range of systems chosen by architects for projects like these, we continue to set the standard for overhead glazing in

Mr Sat Jandu, Architect, The British Museum

"Various challenges have been dealt with to deliver this spectacular achievement."

Simon Matthews, Kier, Kings Cross Station